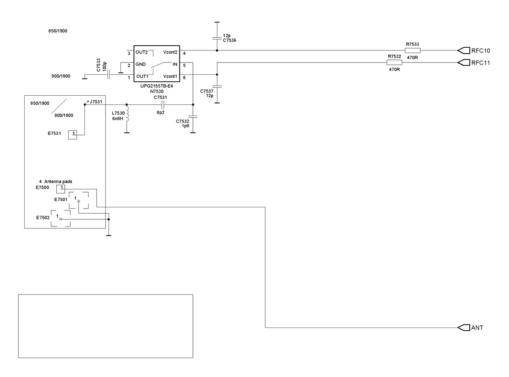

|          |

| RF SHEET NAME | REF AREA  |  |
|---------------|-----------|--|
| 1yb_hw/RF     | 7500-7599 |  |



## ■ BB top level 2





#### **■** CMT engine top level





## ■ RAPstack for memory





## ■ USB connections with APE





## ■ RF IF







# **■** Energy management





## **■ Vilma**





## Betty





# ■ CMT IF top level







# ■ System and battery connector





Page 10 –17

## ■ System connector





# **■** Battery connector





# ■ Test pad





# ■ Application engine top level





#### ■ APE engine





#### **■ APE memories**





# **■ Regulators**





#### Helen





#### APE IF





#### ■ STV984 + SMIA85





## **■** MMC





#### ■ UI





## **■** BT interface





#### **■ BTHcost**





## **■ WLAN**





# ■ RF engine





## Antenna interface