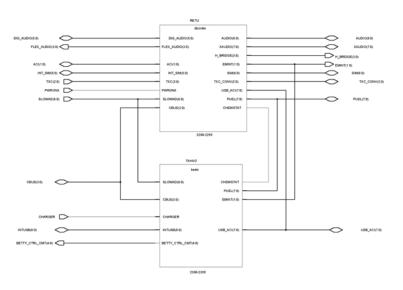

E                | REF ARE  |
|-------------------------------|----------|
| 1yb_hw/ape/ape_engine/mem_ape | 5000-509 |
| 1yb_hw/ape/ape_engine/cpu     | 4800-489 |
| 1yb_hw/ape/ape_engine/pwr_ape | 4200-439 |
| 1yb_hw/ape/ape_if/emu_ape     | 5100-519 |
| 1yb_hw/ape/ape_if/bluetooth   | 6000-609 |
| 1yb_hw/ape/ape_if/mmc         | 5200-529 |
| 1yb_hw/ape/ape_if/camera      | 1500-159 |
| 1yb_hw/ape/ape_if/ui          | 4400-459 |
|                               |          |
|                               |          |

| RF SHEET NAME | REF AREA  |  |
|---------------|-----------|--|
| 1yb_hw/RF     | 7500-7599 |  |



## ■ BB top level 2





#### **■** CMT engine top level





## ■ RAPstack for memory





## ■ USB connections with APE





## ■ RF IF







# **■** Energy management





## **■ Vilma**





## Betty





# ■ CMT IF top level







# ■ System and battery connector





Page 10 –17

## ■ System connector





# **■** Battery connector





# ■ Test pad





# ■ Application engine top level





#### ■ APE engine





#### **■ APE memories**





# **■ Regulators**





#### Helen





#### APE IF





#### ■ STV984 + SMIA85





## **■** MMC





#### ■ UI





## **■** BT interface





#### **■ BTHcost**





## **■ WLAN**





# ■ RF engine





## Antenna interface