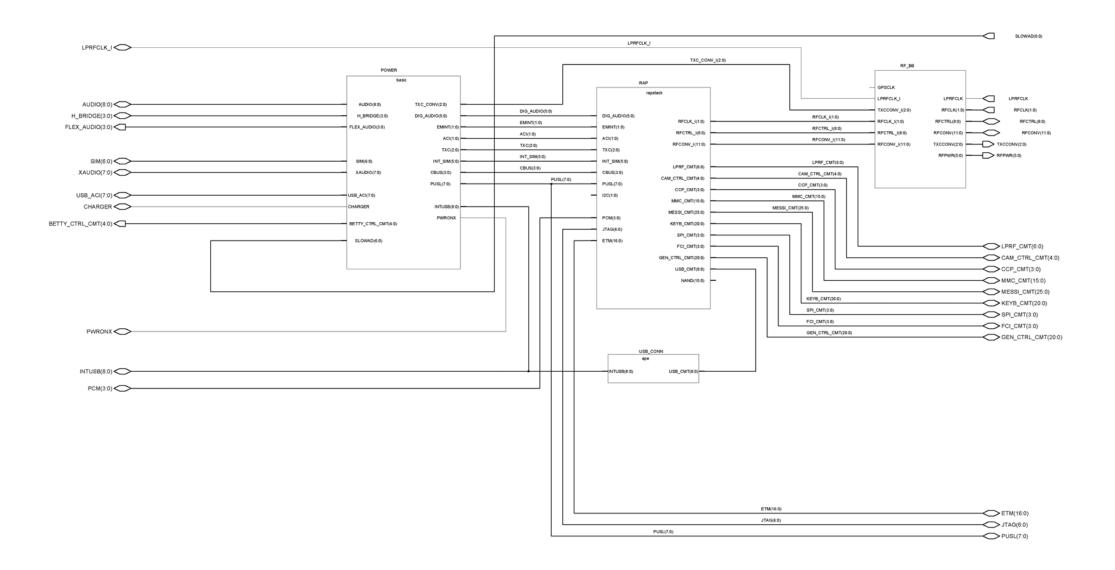

199 |
| 1yb_hw/cellular/cmt_if/sim                                                  | 2700-2759 |

| APE SHEET NAME                | REF ARE  |
|-------------------------------|----------|
| 1yb_hw/ape/ape_engine/mem_ape | 5000-509 |
| 1yb_hw/ape/ape_engine/cpu     | 4800-489 |
| 1yb_hw/ape/ape_engine/pwr_ape | 4200-439 |
| 1yb_hw/ape/ape_if/emu_ape     | 5100-519 |
| 1yb_hw/ape/ape_if/bluetooth   | 6000-609 |
| 1yb_hw/ape/ape_if/mmc         | 5200-529 |
| 1yb_hw/ape/ape_if/camera      | 1500-159 |
| 1yb_hw/ape/ape_if/ui          | 4400-459 |
|                               |          |
|                               |          |

| RF SHEET NAME | REF AREA  |  |
|---------------|-----------|--|
| 1yb_hw/RF     | 7500-7599 |  |



## ■ BB top level 2





#### **■** CMT engine top level





## ■ RAPstack for memory





## ■ USB connections with APE





## ■ RF IF







# **■** Energy management





## **■ Vilma**





## Betty





# ■ CMT IF top level







# ■ System and battery connector





Page 10 –17

## ■ System connector





# **■** Battery connector





# ■ Test pad





# ■ Application engine top level





#### ■ APE engine





#### **■ APE memories**





# **■ Regulators**





#### Helen





#### APE IF





#### ■ STV984 + SMIA85





## **■** MMC





#### ■ UI





## **■** BT interface





#### **■ BTHcost**





## **■ WLAN**





# ■ RF engine





## Antenna interface