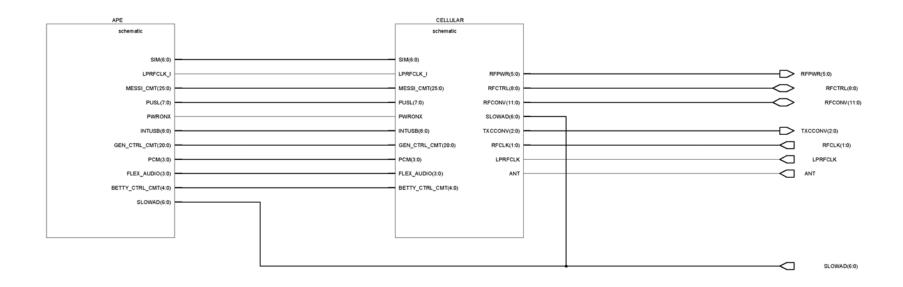

# **■** BB top level

Page 10 -6

## ■ BB and RF

| 1yb_hw/cellular/cmt_engine/digi/rap 1yb_hw/cellular/cmt_engine/digi/mem_cmt | 2800-2899 |
|-----------------------------------------------------------------------------|-----------|
| 1yb hw/cellular/cmt engine/digi/mem cmt                                     |           |
| , _                                                                         | 3000-3099 |
| 1yb_hw/cellular/cmt_engine/power/retu                                       | 2200-2299 |
| 1yb_hw/cellular/cmt_engine/power/tahvo                                      | 2300-2399 |
| 1yb_hw/cellular/cmt_if/sys_conn                                             | 2000-2059 |
| 1yb_hw/cellular/cmt_if/prod_test_pattern                                    | 2060-2069 |
| 1yb_hw/cellular/cmt_if/battery_conn                                         | 2070-2099 |
| 1yb_hw/cellular/cmt_if/audio                                                | 2100-2199 |
| 1yb_hw/cellular/cmt_if/sim                                                  | 2700-2759 |

| APE SHEET NAME                | REF ARE  |
|-------------------------------|----------|
| 1yb_hw/ape/ape_engine/mem_ape | 5000-509 |
| 1yb_hw/ape/ape_engine/cpu     | 4800-489 |
| 1yb_hw/ape/ape_engine/pwr_ape | 4200-439 |
| 1yb_hw/ape/ape_if/emu_ape     | 5100-519 |
| 1yb_hw/ape/ape_if/bluetooth   | 6000-609 |
| 1yb_hw/ape/ape_if/mmc         | 5200-529 |
| 1yb_hw/ape/ape_if/camera      | 1500-159 |
| 1yb_hw/ape/ape_if/ui          | 4400-459 |
|                               |          |
|                               |          |

| RF SHEET NAME | REF AREA  |  |
|---------------|-----------|--|
| 1yb_hw/RF     | 7500-7599 |  |