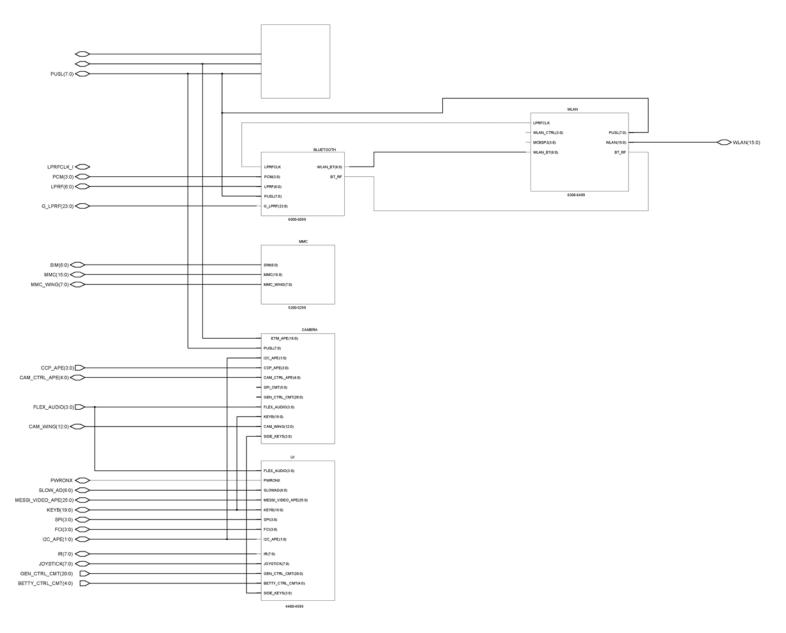

00-529 |
| 1yb_hw/ape/ape_if/camera      | 1500-159 |
| 1yb_hw/ape/ape_if/ui          | 4400-459 |
|                               |          |
|                               |          |

| RF SHEET NAME | REF AREA  |  |
|---------------|-----------|--|
| 1yb_hw/RF     | 7500-7599 |  |



## ■ BB top level 2





#### **■** CMT engine top level





## ■ RAPstack for memory





## ■ USB connections with APE





## ■ RF IF







# **■** Energy management





## **■ Vilma**





## Betty





# ■ CMT IF top level







# ■ System and battery connector





Page 10 –17

## ■ System connector





# **■** Battery connector





# ■ Test pad





# ■ Application engine top level





#### ■ APE engine





#### **■ APE memories**





# **■ Regulators**





#### Helen





#### APE IF





#### ■ STV984 + SMIA85





## **■** MMC





#### ■ UI





## **■** BT interface





#### **■ BTHcost**





## **■ WLAN**





# ■ RF engine





## Antenna interface