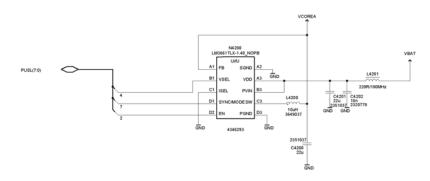

yb_hw/ape/ape_if/mmc         | 5200-529 |
| 1yb_hw/ape/ape_if/camera      | 1500-159 |
| 1yb_hw/ape/ape_if/ui          | 4400-459 |
|                               |          |
|                               |          |

| RF SHEET NAME | REF AREA  |  |
|---------------|-----------|--|
| 1yb_hw/RF     | 7500-7599 |  |



## ■ BB top level 2





#### **■** CMT engine top level





## ■ RAPstack for memory





## ■ USB connections with APE





## ■ RF IF







# **■** Energy management





## **■ Vilma**





## Betty





# ■ CMT IF top level







# ■ System and battery connector





Page 10 –17

## ■ System connector





# **■** Battery connector





# ■ Test pad





# ■ Application engine top level





#### ■ APE engine





#### **■ APE memories**





# **■ Regulators**





#### Helen





#### APE IF





#### ■ STV984 + SMIA85





## **■** MMC





#### ■ UI





## **■** BT interface





#### **■ BTHcost**





## **■ WLAN**





# ■ RF engine





## Antenna interface