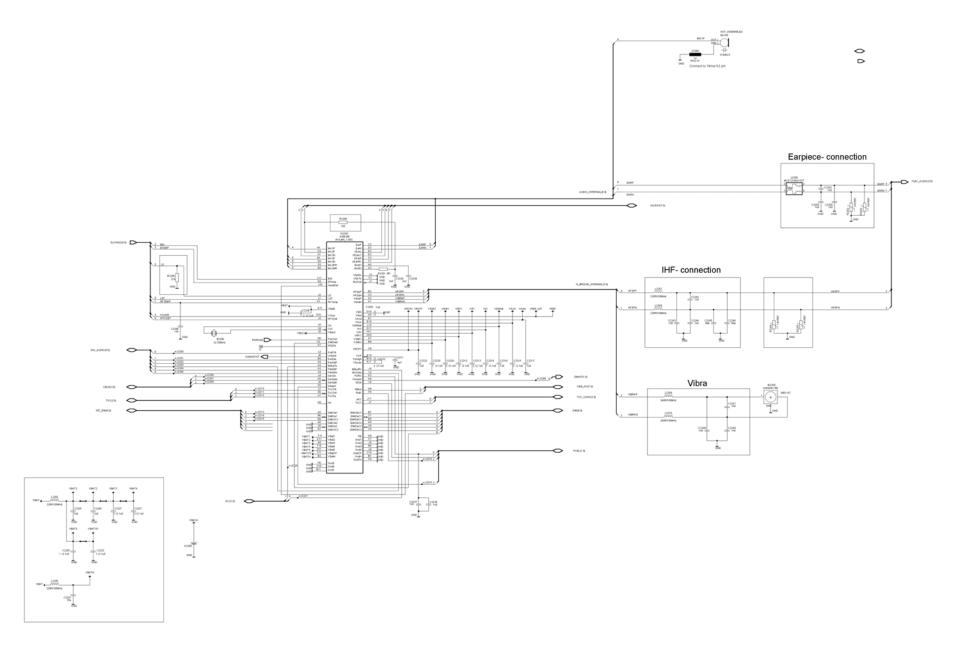

EF ARE  |
|-------------------------------|----------|
| 1yb_hw/ape/ape_engine/mem_ape | 5000-509 |
| 1yb_hw/ape/ape_engine/cpu     | 4800-489 |
| 1yb_hw/ape/ape_engine/pwr_ape | 4200-439 |
| 1yb_hw/ape/ape_if/emu_ape     | 5100-519 |
| 1yb_hw/ape/ape_if/bluetooth   | 6000-609 |
| 1yb_hw/ape/ape_if/mmc         | 5200-529 |
| 1yb_hw/ape/ape_if/camera      | 1500-159 |
| 1yb_hw/ape/ape_if/ui          | 4400-459 |
|                               |          |
|                               |          |

| RF SHEET NAME | REF AREA  |  |
|---------------|-----------|--|
| 1yb_hw/RF     | 7500-7599 |  |



## ■ BB top level 2





#### **■** CMT engine top level





## ■ RAPstack for memory





## ■ USB connections with APE





## ■ RF IF







# **■** Energy management





## **■ Vilma**





## Betty





# ■ CMT IF top level







# ■ System and battery connector





Page 10 –17

## ■ System connector





# **■** Battery connector





# ■ Test pad





# ■ Application engine top level





#### ■ APE engine





#### **■ APE memories**





# **■ Regulators**





#### Helen





#### APE IF





#### ■ STV984 + SMIA85





## **■** MMC





#### ■ UI





## **■** BT interface





#### **■ BTHcost**





## **■ WLAN**





# ■ RF engine





## Antenna interface