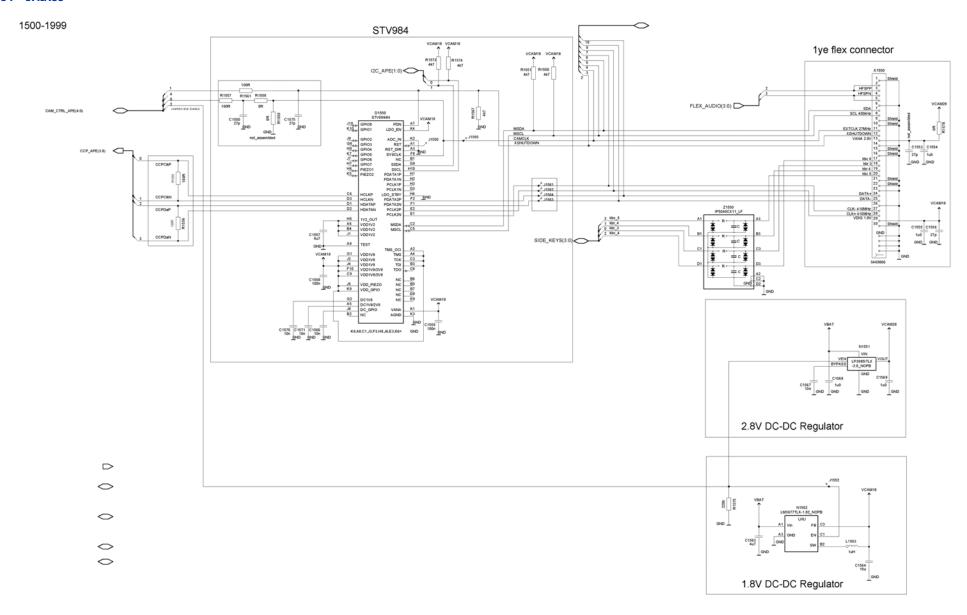

/camera      | 1500-159 |
| 1yb_hw/ape/ape_if/ui          | 4400-459 |
|                               |          |
|                               |          |

| RF SHEET NAME | REF AREA  |  |
|---------------|-----------|--|
| 1yb_hw/RF     | 7500-7599 |  |



## ■ BB top level 2





#### **■** CMT engine top level





## ■ RAPstack for memory





## ■ USB connections with APE





## ■ RF IF







# **■** Energy management





## **■ Vilma**





## Betty





# ■ CMT IF top level







# ■ System and battery connector





Page 10 –17

## ■ System connector





# **■** Battery connector





# ■ Test pad





# ■ Application engine top level





#### ■ APE engine





#### **■ APE memories**





# **■ Regulators**





#### Helen





#### APE IF





#### ■ STV984 + SMIA85





## **■** MMC





#### ■ UI





## **■** BT interface





#### **■ BTHcost**





## **■ WLAN**





# ■ RF engine





## Antenna interface