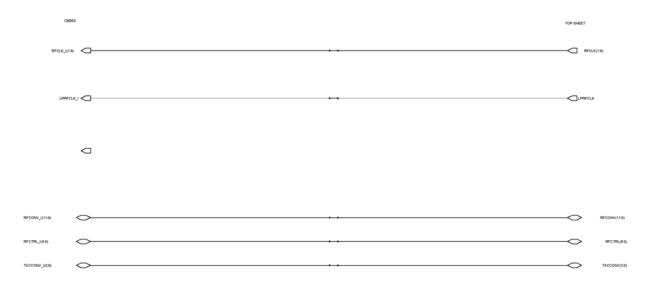

| 2700-2759 |

| APE SHEET NAME                | REF ARE  |
|-------------------------------|----------|
| 1yb_hw/ape/ape_engine/mem_ape | 5000-509 |
| 1yb_hw/ape/ape_engine/cpu     | 4800-489 |
| 1yb_hw/ape/ape_engine/pwr_ape | 4200-439 |
| 1yb_hw/ape/ape_if/emu_ape     | 5100-519 |
| 1yb_hw/ape/ape_if/bluetooth   | 6000-609 |
| 1yb_hw/ape/ape_if/mmc         | 5200-529 |
| 1yb_hw/ape/ape_if/camera      | 1500-159 |
| 1yb_hw/ape/ape_if/ui          | 4400-459 |
|                               |          |
|                               |          |

| RF SHEET NAME | REF AREA  |  |
|---------------|-----------|--|
| 1yb_hw/RF     | 7500-7599 |  |



## ■ BB top level 2





#### **■** CMT engine top level





## ■ RAPstack for memory





## ■ USB connections with APE





## ■ RF IF







# **■** Energy management





## **■ Vilma**





## Betty





# ■ CMT IF top level







# ■ System and battery connector





Page 10 –17

## ■ System connector





# **■** Battery connector





# ■ Test pad





# ■ Application engine top level





#### ■ APE engine





#### **■ APE memories**





# **■ Regulators**





#### Helen





#### APE IF





#### ■ STV984 + SMIA85





## **■** MMC





#### ■ UI





## **■** BT interface





#### **■ BTHcost**





## **■ WLAN**





# ■ RF engine





## Antenna interface