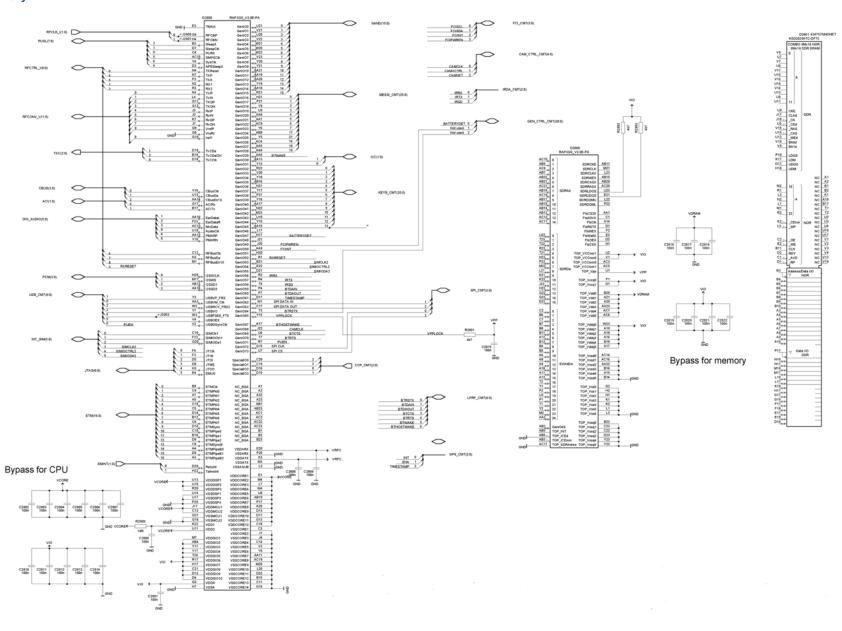

/sim                                                  | 2700-2759 |

| APE SHEET NAME                | REF ARE  |
|-------------------------------|----------|
| 1yb_hw/ape/ape_engine/mem_ape | 5000-509 |
| 1yb_hw/ape/ape_engine/cpu     | 4800-489 |
| 1yb_hw/ape/ape_engine/pwr_ape | 4200-439 |
| 1yb_hw/ape/ape_if/emu_ape     | 5100-519 |
| 1yb_hw/ape/ape_if/bluetooth   | 6000-609 |
| 1yb_hw/ape/ape_if/mmc         | 5200-529 |
| 1yb_hw/ape/ape_if/camera      | 1500-159 |
| 1yb_hw/ape/ape_if/ui          | 4400-459 |
|                               |          |
|                               |          |

| RF SHEET NAME | REF AREA  |  |
|---------------|-----------|--|
| 1yb_hw/RF     | 7500-7599 |  |



## ■ BB top level 2





#### **■** CMT engine top level





## ■ RAPstack for memory





## ■ USB connections with APE





## ■ RF IF







# **■** Energy management





## **■ Vilma**





## Betty





# ■ CMT IF top level







# ■ System and battery connector





Page 10 –17

## ■ System connector





# **■** Battery connector





# ■ Test pad





# ■ Application engine top level





#### ■ APE engine





#### **■ APE memories**





# **■ Regulators**





#### Helen





#### APE IF





#### ■ STV984 + SMIA85





## **■** MMC





#### ■ UI





## **■** BT interface





#### **■ BTHcost**





## **■ WLAN**





# ■ RF engine





## Antenna interface