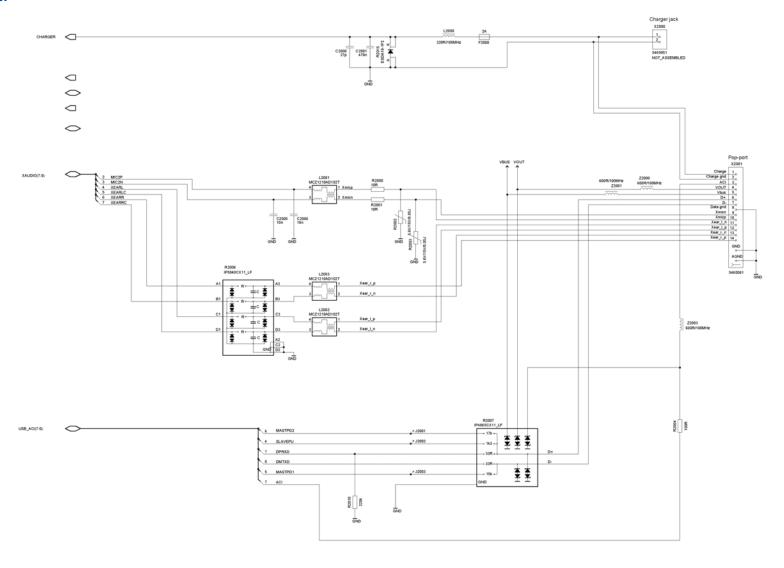

ine/cpu     | 4800-489 |
| 1yb_hw/ape/ape_engine/pwr_ape | 4200-439 |
| 1yb_hw/ape/ape_if/emu_ape     | 5100-519 |
| 1yb_hw/ape/ape_if/bluetooth   | 6000-609 |
| 1yb_hw/ape/ape_if/mmc         | 5200-529 |
| 1yb_hw/ape/ape_if/camera      | 1500-159 |
| 1yb_hw/ape/ape_if/ui          | 4400-459 |
|                               |          |
|                               |          |

| RF SHEET NAME | REF AREA  |  |
|---------------|-----------|--|
| 1yb_hw/RF     | 7500-7599 |  |



## ■ BB top level 2





#### **■** CMT engine top level





## ■ RAPstack for memory





## ■ USB connections with APE





## ■ RF IF







# **■** Energy management





## **■ Vilma**





## Betty





# ■ CMT IF top level







# ■ System and battery connector





Page 10 –17

## ■ System connector





# **■** Battery connector





# ■ Test pad





# ■ Application engine top level





#### ■ APE engine





#### **■ APE memories**





# **■ Regulators**





#### Helen





#### APE IF





#### ■ STV984 + SMIA85





## **■** MMC





#### ■ UI





## **■** BT interface





#### **■ BTHcost**





## **■ WLAN**





# ■ RF engine





## Antenna interface