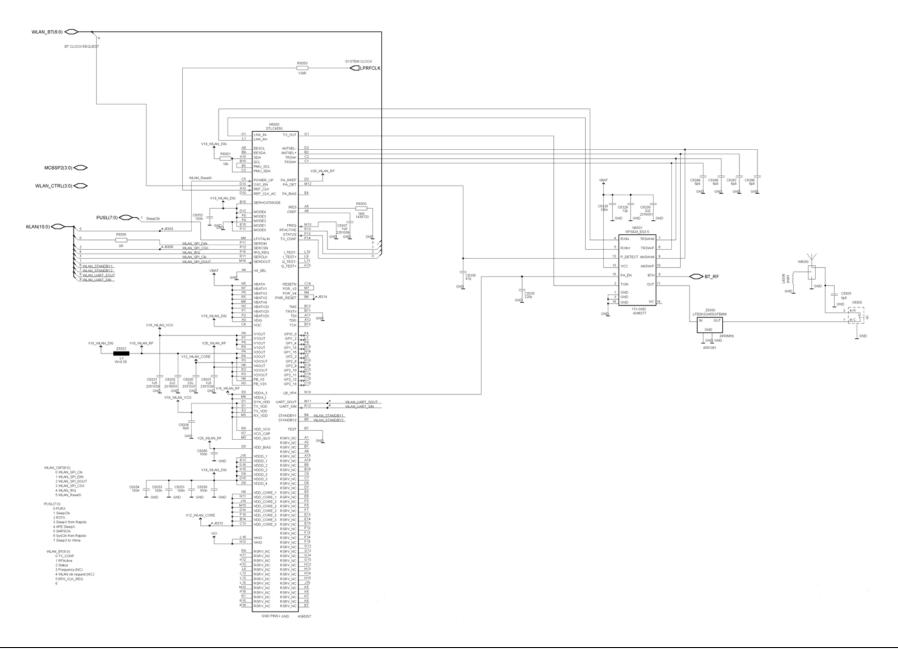

|          |
|                               |          |

| RF SHEET NAME | REF AREA  |  |
|---------------|-----------|--|
| 1yb_hw/RF     | 7500-7599 |  |



## ■ BB top level 2





#### **■** CMT engine top level





## ■ RAPstack for memory





## ■ USB connections with APE





## ■ RF IF







# **■** Energy management





## **■ Vilma**





## Betty





# ■ CMT IF top level







# ■ System and battery connector





Page 10 –17

## ■ System connector





# **■** Battery connector





# ■ Test pad





# ■ Application engine top level





#### ■ APE engine





#### **■ APE memories**





# **■ Regulators**





#### Helen





#### APE IF





#### ■ STV984 + SMIA85





## **■** MMC





#### ■ UI





## **■** BT interface





#### **■ BTHcost**





## **■ WLAN**





# ■ RF engine





## Antenna interface