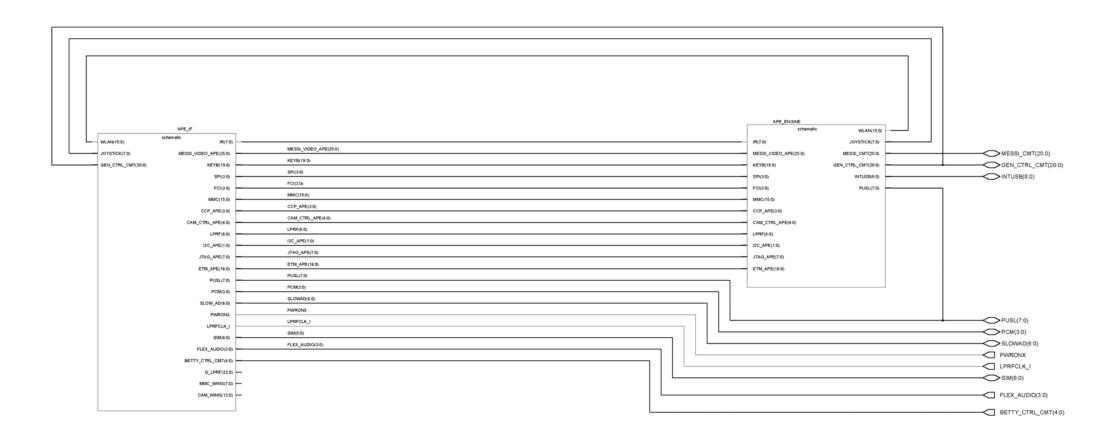

if/emu_ape     | 5100-519 |
| 1yb_hw/ape/ape_if/bluetooth   | 6000-609 |
| 1yb_hw/ape/ape_if/mmc         | 5200-529 |
| 1yb_hw/ape/ape_if/camera      | 1500-159 |
| 1yb_hw/ape/ape_if/ui          | 4400-459 |
|                               |          |
|                               |          |

| RF SHEET NAME | REF AREA  |  |
|---------------|-----------|--|
| 1yb_hw/RF     | 7500-7599 |  |



## ■ BB top level 2





#### **■** CMT engine top level





## ■ RAPstack for memory





## ■ USB connections with APE





## ■ RF IF







# **■** Energy management





## **■ Vilma**





## Betty





# ■ CMT IF top level







# ■ System and battery connector





Page 10 –17

## ■ System connector





# **■** Battery connector





# ■ Test pad





# ■ Application engine top level





#### ■ APE engine





#### **■ APE memories**





# **■ Regulators**





#### Helen





#### APE IF





#### ■ STV984 + SMIA85





## **■** MMC





#### ■ UI





## **■** BT interface





#### **■ BTHcost**





## **■ WLAN**





# ■ RF engine





## Antenna interface