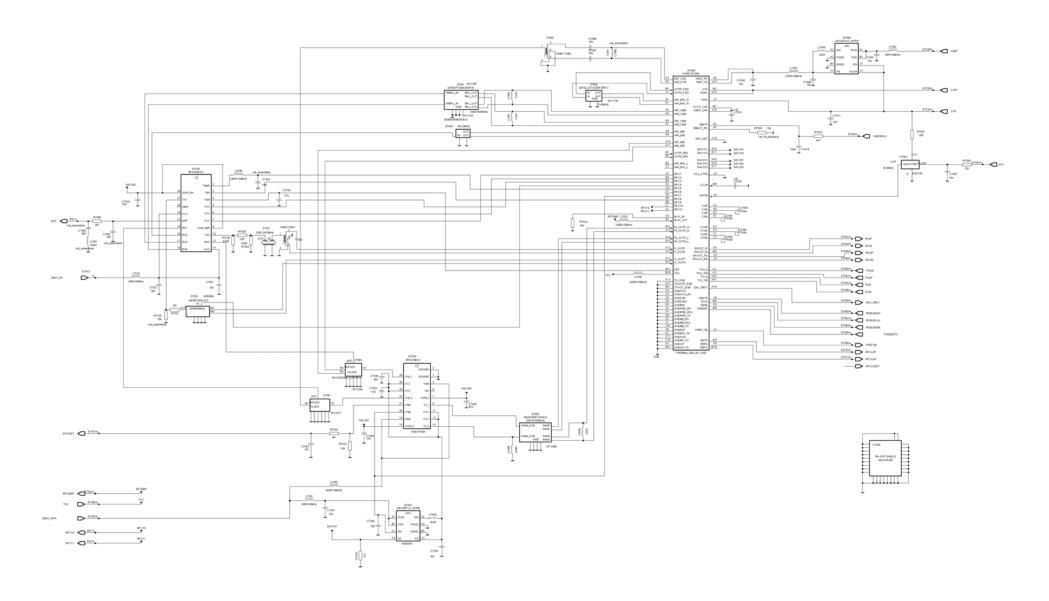

|          |

| RF SHEET NAME | REF AREA  |  |
|---------------|-----------|--|
| 1yb_hw/RF     | 7500-7599 |  |



## ■ BB top level 2





#### **■** CMT engine top level





## ■ RAPstack for memory





## ■ USB connections with APE





## ■ RF IF







# **■** Energy management





## **■ Vilma**





## Betty





# ■ CMT IF top level







# ■ System and battery connector





Page 10 –17

## ■ System connector





# **■** Battery connector





# ■ Test pad





# ■ Application engine top level





#### ■ APE engine





#### **■ APE memories**





# **■ Regulators**





#### Helen





#### APE IF





#### ■ STV984 + SMIA85





## **■** MMC





#### ■ UI





## **■** BT interface





#### **■ BTHcost**





## **■ WLAN**





# ■ RF engine





## Antenna interface