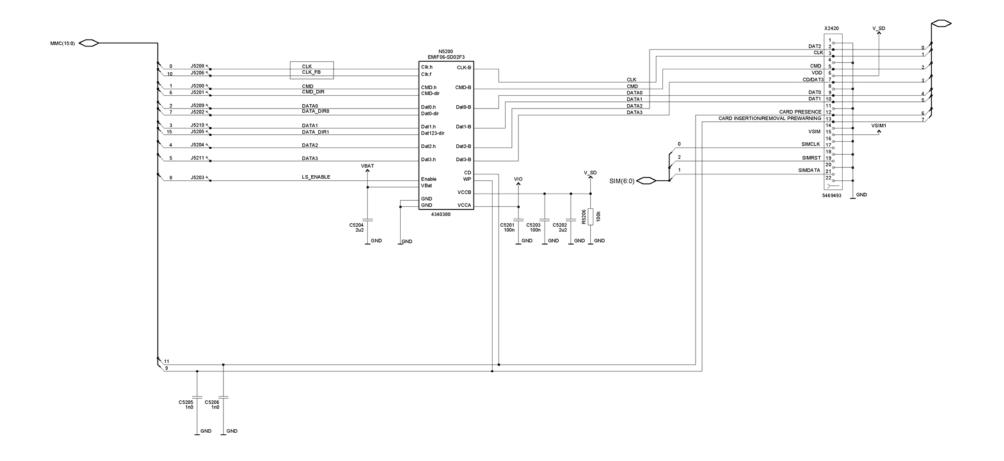

0-159 |
| 1yb_hw/ape/ape_if/ui          | 4400-459 |
|                               |          |
|                               |          |

| RF SHEET NAME | REF AREA  |  |
|---------------|-----------|--|
| 1yb_hw/RF     | 7500-7599 |  |



## ■ BB top level 2





#### **■** CMT engine top level





## ■ RAPstack for memory





## ■ USB connections with APE





## ■ RF IF







# **■** Energy management





## **■ Vilma**





## Betty





# ■ CMT IF top level







# ■ System and battery connector





Page 10 –17

## ■ System connector





# **■** Battery connector





# ■ Test pad





# ■ Application engine top level





#### ■ APE engine





#### **■ APE memories**





# **■ Regulators**





#### Helen





#### APE IF





#### ■ STV984 + SMIA85





## **■** MMC





#### ■ UI





## **■** BT interface





#### **■ BTHcost**





## **■ WLAN**





# ■ RF engine





## Antenna interface