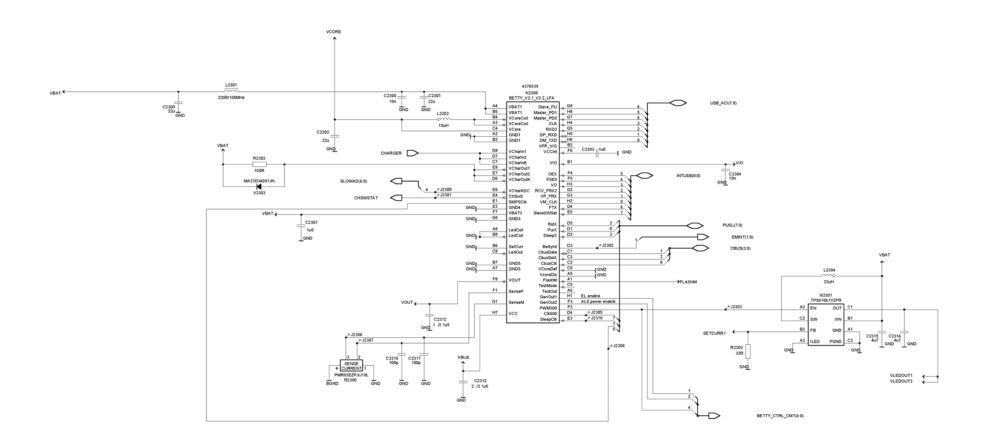

----------------------------|----------|
| 1yb_hw/ape/ape_engine/mem_ape | 5000-509 |
| 1yb_hw/ape/ape_engine/cpu     | 4800-489 |
| 1yb_hw/ape/ape_engine/pwr_ape | 4200-439 |
| 1yb_hw/ape/ape_if/emu_ape     | 5100-519 |
| 1yb_hw/ape/ape_if/bluetooth   | 6000-609 |
| 1yb_hw/ape/ape_if/mmc         | 5200-529 |
| 1yb_hw/ape/ape_if/camera      | 1500-159 |
| 1yb_hw/ape/ape_if/ui          | 4400-459 |
|                               |          |
|                               |          |

| RF SHEET NAME | REF AREA  |  |
|---------------|-----------|--|
| 1yb_hw/RF     | 7500-7599 |  |



## ■ BB top level 2





#### **■** CMT engine top level





## ■ RAPstack for memory





## ■ USB connections with APE





## ■ RF IF







# **■** Energy management





## **■ Vilma**





## Betty





# ■ CMT IF top level







# ■ System and battery connector





Page 10 –17

## ■ System connector





# **■** Battery connector





# ■ Test pad





# ■ Application engine top level





#### ■ APE engine





#### **■ APE memories**





# **■ Regulators**





#### Helen





#### APE IF





#### ■ STV984 + SMIA85





## **■** MMC





#### ■ UI





## **■** BT interface





#### **■ BTHcost**





## **■ WLAN**





# ■ RF engine





## Antenna interface