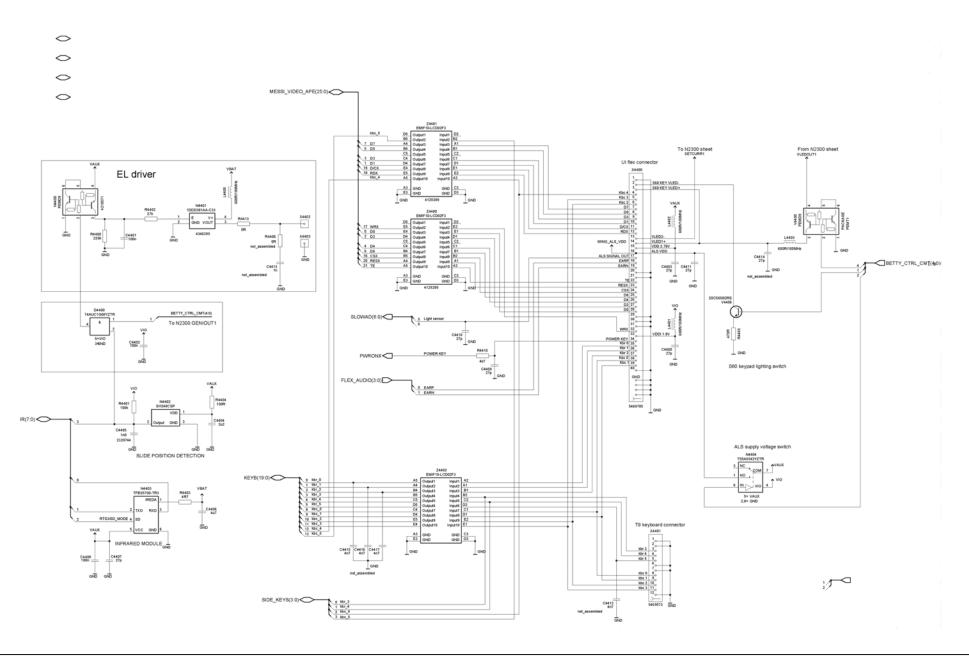

w/ape/ape_if/ui          | 4400-459 |
|                               |          |
|                               |          |

| RF SHEET NAME | REF AREA  |  |
|---------------|-----------|--|
| 1yb_hw/RF     | 7500-7599 |  |



## ■ BB top level 2





#### **■** CMT engine top level





## ■ RAPstack for memory





## ■ USB connections with APE





## ■ RF IF







# **■** Energy management





## **■ Vilma**





## Betty





# ■ CMT IF top level







# ■ System and battery connector





Page 10 –17

## ■ System connector





# **■** Battery connector





# ■ Test pad





# ■ Application engine top level





#### ■ APE engine





#### **■ APE memories**





# **■ Regulators**





#### Helen





#### APE IF





#### ■ STV984 + SMIA85





## **■** MMC





#### ■ UI





## **■** BT interface





#### **■ BTHcost**





## **■ WLAN**





# ■ RF engine





## Antenna interface