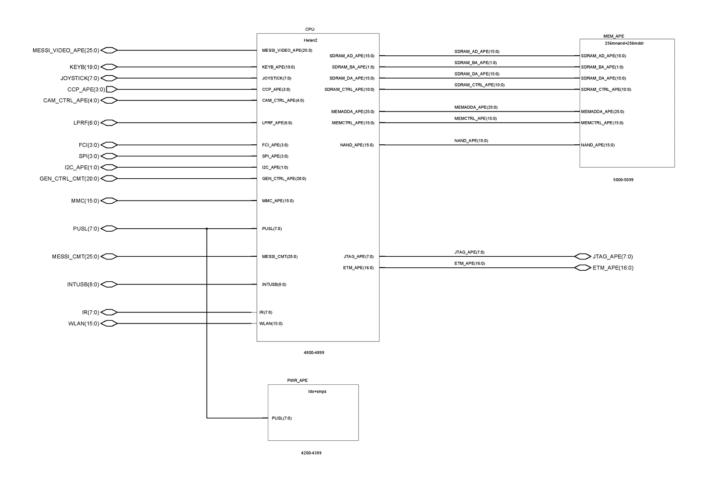

19 |
| 1yb_hw/ape/ape_if/bluetooth   | 6000-609 |
| 1yb_hw/ape/ape_if/mmc         | 5200-529 |
| 1yb_hw/ape/ape_if/camera      | 1500-159 |
| 1yb_hw/ape/ape_if/ui          | 4400-459 |
|                               |          |
|                               |          |

| RF SHEET NAME | REF AREA  |  |
|---------------|-----------|--|
| 1yb_hw/RF     | 7500-7599 |  |



## ■ BB top level 2





#### **■** CMT engine top level





## ■ RAPstack for memory





## ■ USB connections with APE





## ■ RF IF







# **■** Energy management





## **■ Vilma**





## Betty





# ■ CMT IF top level







# ■ System and battery connector





Page 10 –17

## ■ System connector





# **■** Battery connector





# ■ Test pad





# ■ Application engine top level





#### ■ APE engine





#### **■ APE memories**





# **■ Regulators**





#### Helen





#### APE IF





#### ■ STV984 + SMIA85





## **■** MMC





#### ■ UI





## **■** BT interface





#### **■ BTHcost**





## **■ WLAN**





# ■ RF engine





## Antenna interface