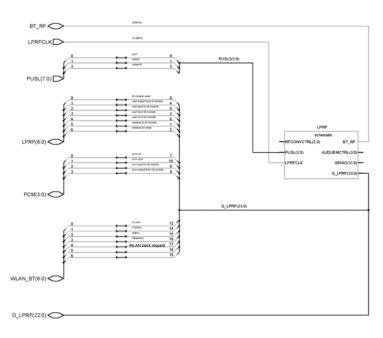

4400-459 |
|                               |          |
|                               |          |

| RF SHEET NAME | REF AREA  |  |
|---------------|-----------|--|
| 1yb_hw/RF     | 7500-7599 |  |



## ■ BB top level 2





#### **■** CMT engine top level





## ■ RAPstack for memory





## ■ USB connections with APE





## ■ RF IF







# **■** Energy management





## **■ Vilma**





## Betty





# ■ CMT IF top level







# ■ System and battery connector





Page 10 –17

## ■ System connector





# **■** Battery connector





# ■ Test pad





# ■ Application engine top level





#### ■ APE engine





#### **■ APE memories**





# **■ Regulators**





#### Helen





#### APE IF





#### ■ STV984 + SMIA85





## **■** MMC





#### ■ UI





## **■** BT interface





#### **■ BTHcost**





## **■ WLAN**





# ■ RF engine





## Antenna interface