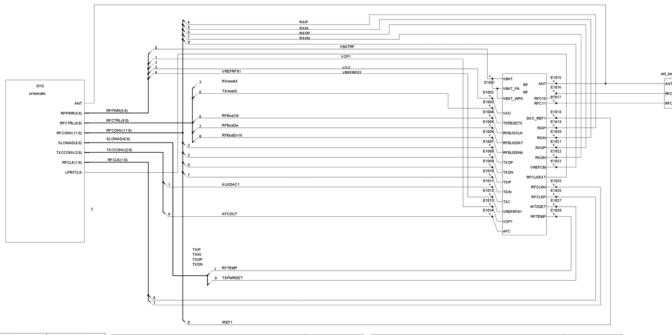

## ■ BB and RF shields





# **■** BB top level





Page 10 -6

## ■ BB and RF



| 1yb_hw/cellular/cmt_engine/digi/rap 1yb_hw/cellular/cmt_engine/digi/mem_cmt | 2800-2899 |
|-----------------------------------------------------------------------------|-----------|
| 1yb hw/cellular/cmt engine/digi/mem cmt                                     |           |
| , _                                                                         | 3000-3099 |
| 1yb_hw/cellular/cmt_engine/power/retu                                       | 2200-2299 |
| 1yb_hw/cellular/cmt_engine/power/tahvo                                      | 2300-2399 |
| 1yb_hw/cellular/cmt_if/sys_conn                                             | 2000-2059 |
| 1yb_hw/cellular/cmt_if/prod_test_pattern                                    | 2060-2069 |
| 1yb_hw/cellular/cmt_if/battery_conn