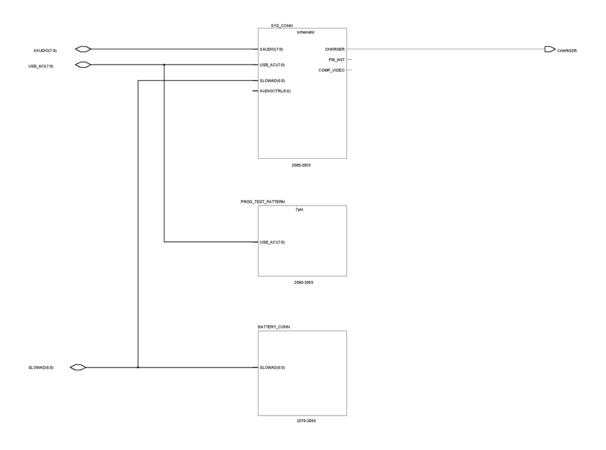

# ■ System and battery connector

Page 10 –17

## ■ System connector

# **■** Battery connector

# ■ Test pad