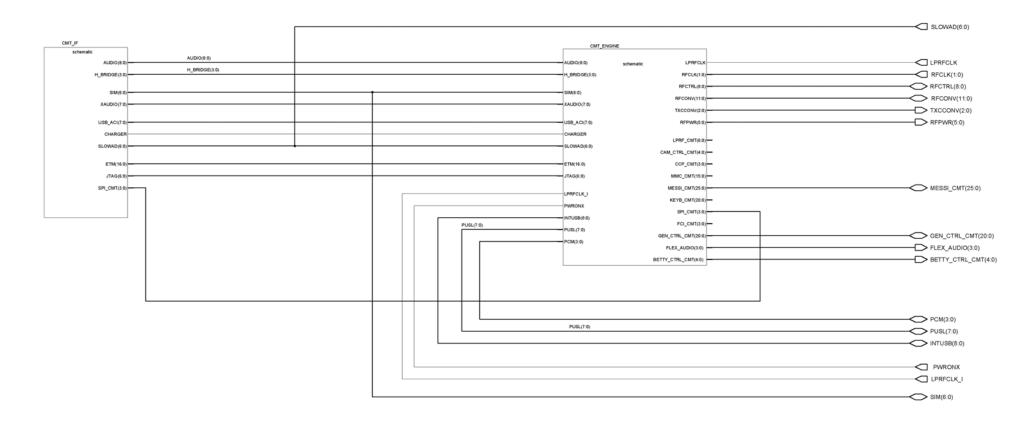

| 2100-2199 |
| 1yb_hw/cellular/cmt_if/sim                                                  | 2700-2759 |

| APE SHEET NAME                | REF ARE  |
|-------------------------------|----------|
| 1yb_hw/ape/ape_engine/mem_ape | 5000-509 |
| 1yb_hw/ape/ape_engine/cpu     | 4800-489 |
| 1yb_hw/ape/ape_engine/pwr_ape | 4200-439 |
| 1yb_hw/ape/ape_if/emu_ape     | 5100-519 |
| 1yb_hw/ape/ape_if/bluetooth   | 6000-609 |
| 1yb_hw/ape/ape_if/mmc         | 5200-529 |
| 1yb_hw/ape/ape_if/camera      | 1500-159 |
| 1yb_hw/ape/ape_if/ui          | 4400-459 |
|                               |          |
|                               |          |

| RF SHEET NAME | REF AREA  |  |
|---------------|-----------|--|
| 1yb_hw/RF     | 7500-7599 |  |



## ■ BB top level 2





#### **■** CMT engine top level





## ■ RAPstack for memory





## ■ USB connections with APE





## ■ RF IF







# **■** Energy management





## **■ Vilma**





## Betty





# ■ CMT IF top level







# ■ System and battery connector





Page 10 –17

## ■ System connector





# **■** Battery connector





# ■ Test pad





# ■ Application engine top level





#### ■ APE engine





#### **■ APE memories**





# **■ Regulators**





#### Helen





#### APE IF





#### ■ STV984 + SMIA85





## **■** MMC





#### ■ UI





## **■** BT interface





#### **■ BTHcost**





## **■ WLAN**





# ■ RF engine





## Antenna interface