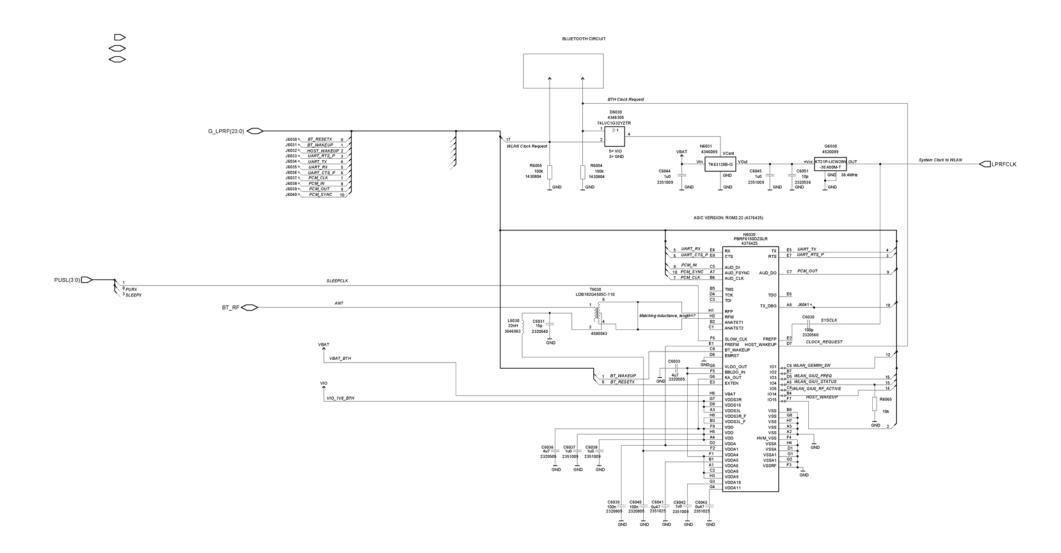

|          |
|                               |          |

| RF SHEET NAME | REF AREA  |  |
|---------------|-----------|--|
| 1yb_hw/RF     | 7500-7599 |  |



## ■ BB top level 2





#### **■** CMT engine top level





## ■ RAPstack for memory





## ■ USB connections with APE





## ■ RF IF







# **■** Energy management





## **■ Vilma**





## Betty





# ■ CMT IF top level







# ■ System and battery connector





Page 10 –17

## ■ System connector





# **■** Battery connector





# ■ Test pad





# ■ Application engine top level





#### ■ APE engine





#### **■ APE memories**





# **■ Regulators**





#### Helen





#### APE IF





#### ■ STV984 + SMIA85





## **■** MMC





#### ■ UI





## **■** BT interface





#### **■ BTHcost**





## **■ WLAN**





# ■ RF engine





## Antenna interface