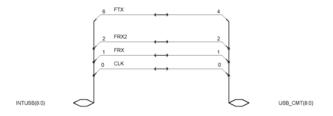

| 2700-2759 |

| APE SHEET NAME                | REF ARE  |
|-------------------------------|----------|
| 1yb_hw/ape/ape_engine/mem_ape | 5000-509 |
| 1yb_hw/ape/ape_engine/cpu     | 4800-489 |
| 1yb_hw/ape/ape_engine/pwr_ape | 4200-439 |
| 1yb_hw/ape/ape_if/emu_ape     | 5100-519 |
| 1yb_hw/ape/ape_if/bluetooth   | 6000-609 |
| 1yb_hw/ape/ape_if/mmc         | 5200-529 |
| 1yb_hw/ape/ape_if/camera      | 1500-159 |
| 1yb_hw/ape/ape_if/ui          | 4400-459 |
|                               |          |
|                               |          |

| RF SHEET NAME | REF AREA  |  |
|---------------|-----------|--|
| 1yb_hw/RF     | 7500-7599 |  |



## ■ BB top level 2





#### **■** CMT engine top level





## ■ RAPstack for memory





## ■ USB connections with APE





## ■ RF IF







# **■** Energy management





## **■ Vilma**





## Betty





# ■ CMT IF top level







# ■ System and battery connector





Page 10 –17

## ■ System connector





# **■** Battery connector





# ■ Test pad





# ■ Application engine top level





#### ■ APE engine





#### **■ APE memories**





# **■ Regulators**





#### Helen





#### APE IF





#### ■ STV984 + SMIA85





## **■** MMC





#### ■ UI





## **■** BT interface





#### **■ BTHcost**





## **■ WLAN**





# ■ RF engine





## Antenna interface