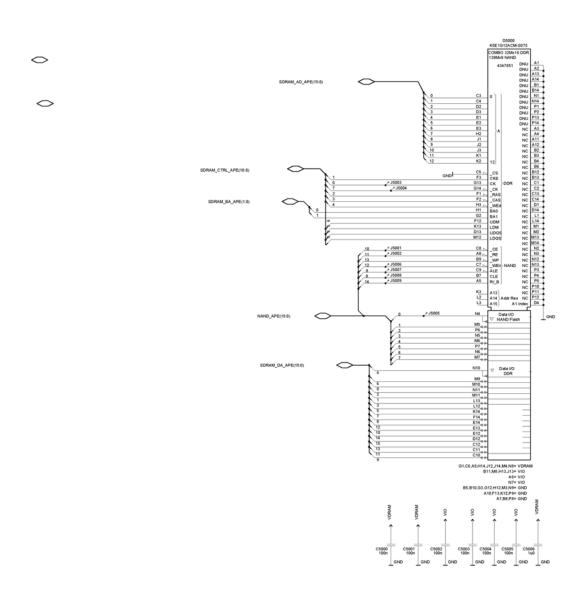

tooth   | 6000-609 |
| 1yb_hw/ape/ape_if/mmc         | 5200-529 |
| 1yb_hw/ape/ape_if/camera      | 1500-159 |
| 1yb_hw/ape/ape_if/ui          | 4400-459 |
|                               |          |
|                               |          |

| RF SHEET NAME | REF AREA  |  |
|---------------|-----------|--|
| 1yb_hw/RF     | 7500-7599 |  |



## ■ BB top level 2





#### **■** CMT engine top level





## ■ RAPstack for memory





## ■ USB connections with APE





## ■ RF IF







# **■** Energy management





## **■ Vilma**





## Betty





# ■ CMT IF top level







# ■ System and battery connector





Page 10 –17

## ■ System connector





# **■** Battery connector





# ■ Test pad





# ■ Application engine top level





#### ■ APE engine





#### **■ APE memories**





# **■ Regulators**





#### Helen





#### APE IF





#### ■ STV984 + SMIA85





## **■** MMC





#### ■ UI





## **■** BT interface





#### **■ BTHcost**





## **■ WLAN**





# ■ RF engine





## Antenna interface