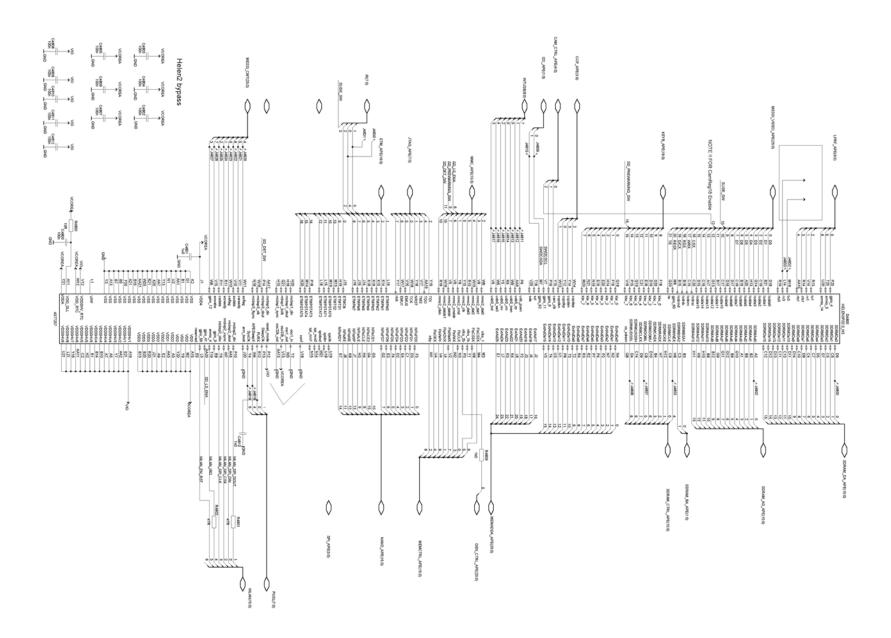

/mmc         | 5200-529 |
| 1yb_hw/ape/ape_if/camera      | 1500-159 |
| 1yb_hw/ape/ape_if/ui          | 4400-459 |
|                               |          |
|                               |          |

| RF SHEET NAME | REF AREA  |  |
|---------------|-----------|--|
| 1yb_hw/RF     | 7500-7599 |  |



## ■ BB top level 2





#### **■** CMT engine top level





## ■ RAPstack for memory





## ■ USB connections with APE





## ■ RF IF







# **■** Energy management





## **■ Vilma**





## Betty





# ■ CMT IF top level







# ■ System and battery connector





Page 10 –17

## ■ System connector





# **■** Battery connector





# ■ Test pad





# ■ Application engine top level





#### ■ APE engine





#### **■ APE memories**





# **■ Regulators**





#### Helen





#### APE IF





#### ■ STV984 + SMIA85





## **■** MMC





#### ■ UI





## **■** BT interface





#### **■ BTHcost**





## **■ WLAN**





# ■ RF engine





## Antenna interface